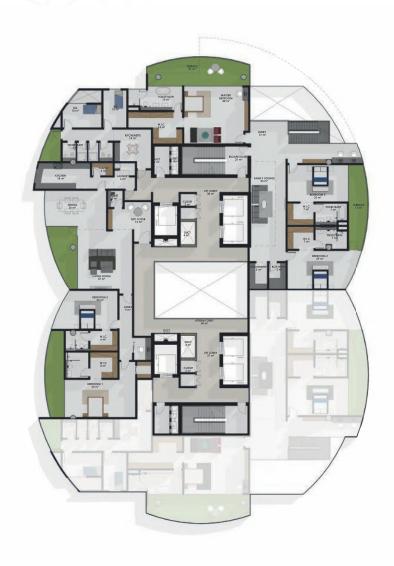

## 1(2) & 3(2) BEDROOM APARTMENT

2 (2) **BEDROOM APARTMENT** & 4 (2) BEDROOM **MAISONETTE LVL** KEY LVL 1 & 2

1(4) BEDROOM APARTMENT & 5 (2) **BEDROOM MAISONETTE LVL** 1 & 2

1(2) & 3 (2) **BEDROOM APARTMENTS** 

2 **BEDROOM APARTMENT &** 4 **BED MAISONETTE** (LOWER)

2 BEDROOM APARTMENT & 4 BED MAISONETTE (LOWER) OPT 2

2 BEDROOM APARTMENT & 4 BED MAISONETTE (UPPER) OPT 2

1 **BEDROOM APARTMENT &** 5 **BED MAISONETTE** (LOWER)