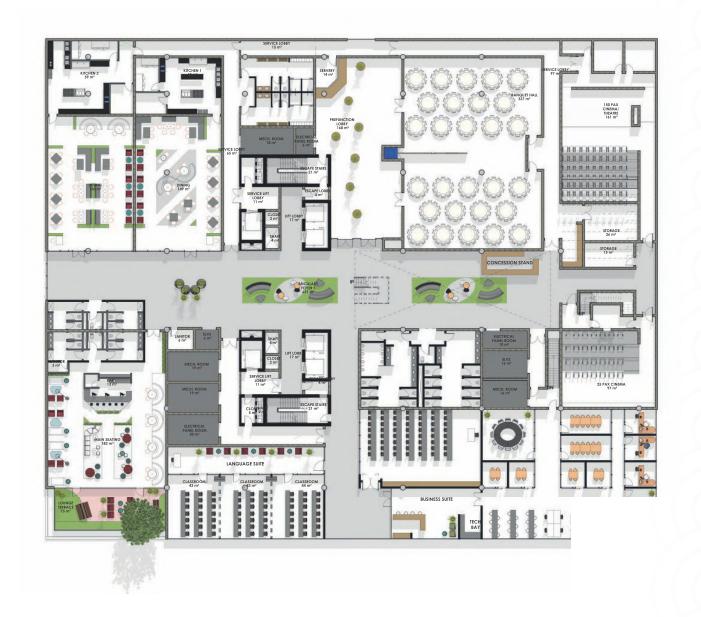

## GROUND FLOOR PLAN

PARKING LEVEL 1 (PL2 SIMILAR)

PARKING LEVEL 3

LEVEL 5 - ANCILLIARY LEVEL 1

MEZZANINE **LEVEL 5 (M5)** 

LEVEL 6 (PODIUM LEVEL)