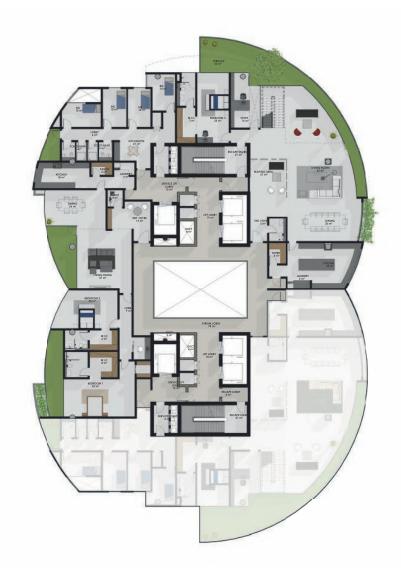

2 **BEDROOM APARTMENT &** 4 **BED MAISONETTE** (LOWER)

2 BEDROOM APARTMENT & 4 BED MAISONETTE (LOWER) OPT 2

2 BEDROOM APARTMENT & 4 BED MAISONETTE (UPPER) OPT 2

1 **BEDROOM APARTMENT &** 5 **BED MAISONETTE** (LOWER)

1 **BEDROOM APARTMENT &** 5 **BED MAISONETTE** (UPPER)

LEVEL 24 - ROOF DECK

**SECTION** 

VIEW FROM **BOURDILLON ROAD** 

RESIDENTIAL ZONE **DROP-OFF** 

PUBLIC ZONE **DROP-OFF** 

5 **BED MAISONETTE** - LIVING ROOM **INTERIOR** 