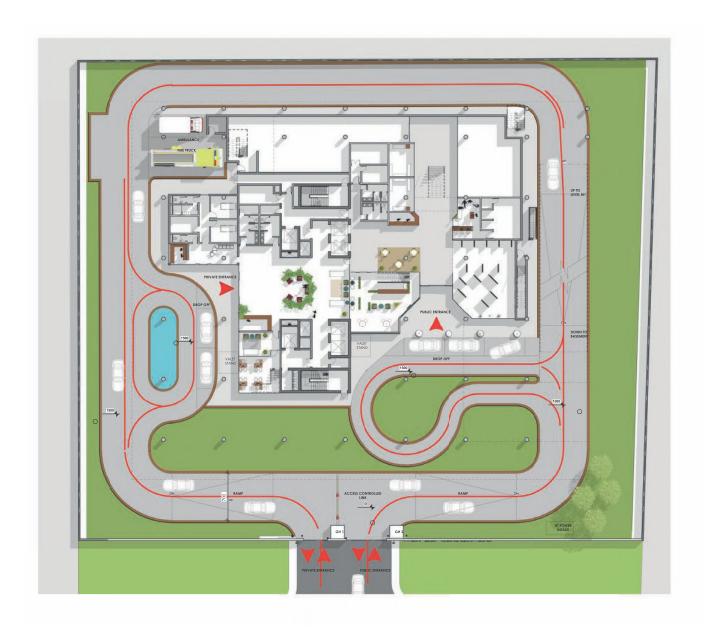

## GROUND FLOOR PLAN

PARKING LEVEL 1 (PL2 SIMILAR)

PARKING LEVEL 3

LEVEL 5 - ANCILLIARY LEVEL 1

MEZZANINE **LEVEL 5 (M5)** 

LEVEL 6 (PODIUM LEVEL)

1 **BEDROOM APARTMENT &** 5 **BED MAISONETTE** (UPPER)

LEVEL 24 - ROOF DECK

**SECTION** 

VIEW FROM **BOURDILLON ROAD** 

RESIDENTIAL ZONE **DROP-OFF** 

PUBLIC ZONE **DROP-OFF** 

5 **BED MAISONETTE** - LIVING ROOM **INTERIOR** 