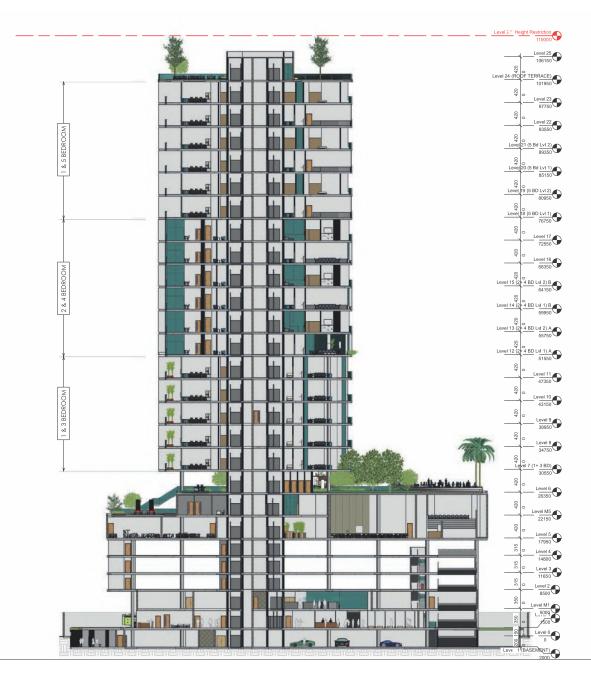

1 **BEDROOM APARTMENT &** 5 **BED MAISONETTE** (UPPER)

LEVEL 24 - ROOF DECK

**SECTION** 

VIEW FROM **BOURDILLON ROAD** 

RESIDENTIAL ZONE **DROP-OFF** 

PUBLIC ZONE **DROP-OFF** 

5 **BED MAISONETTE** - LIVING ROOM **INTERIOR** 