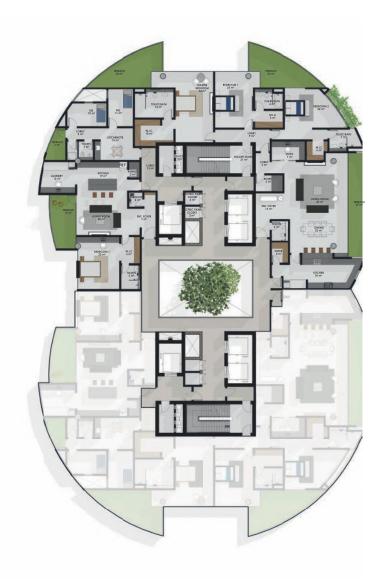

## GROUND FLOOR PLAN

PARKING LEVEL 1 (PL2 SIMILAR)

PARKING LEVEL 3

LEVEL 5 - ANCILLIARY LEVEL 1

MEZZANINE **LEVEL 5 (M5)** 

LEVEL 6 (PODIUM LEVEL)

## 1(2) & 3(2) BEDROOM APARTMENT

2 (2) **BEDROOM APARTMENT** & 4 (2) BEDROOM **MAISONETTE LVL** KEY LVL 1 & 2

1(4) BEDROOM APARTMENT & 5 (2) **BEDROOM MAISONETTE LVL** 1 & 2

1(2) & 3 (2) **BEDROOM APARTMENTS** 