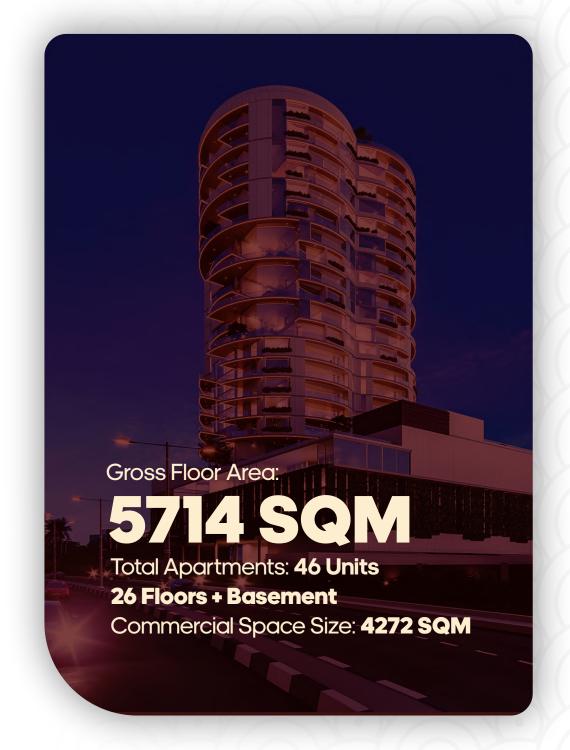

# AVAILABLE UNITS

| TYPES                             | SIZE    |
|-----------------------------------|---------|
| 1 - Bedroom                       | 116 sqm |
| 2 - Bedroom                       | 239 sqm |
| 3 - Bedroom                       | 305 sqm |
| 4 - Bedroom Maisonette (Standard) | 552 sqm |
| 4 - Bedroom Maisonette (Premium)  | 644 sqm |
| 4 - Bedroom Maisonette (Standard) | 692 sqm |
| 5 - Bedroom Maisonette (Premium)  | 717 sqm |