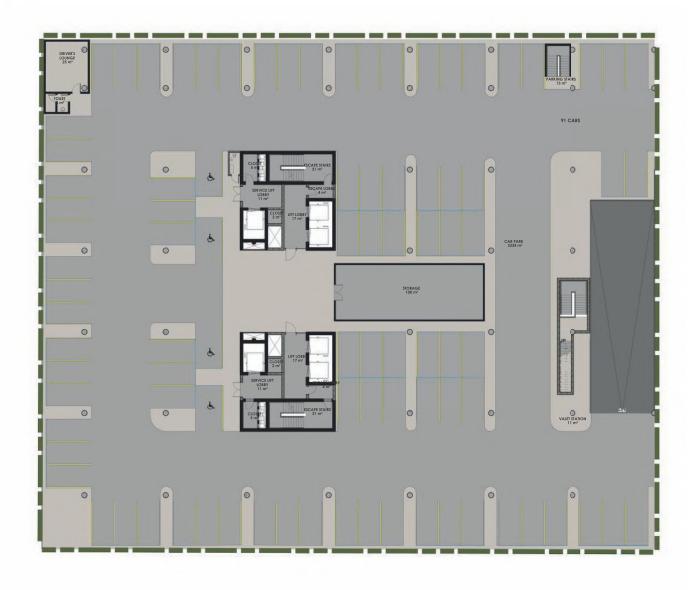

## GROUND FLOOR PLAN

PARKING LEVEL 1 (PL2 SIMILAR)

PARKING LEVEL 3

LEVEL 5 - ANCILLIARY LEVEL 1

MEZZANINE **LEVEL 5 (M5)** 

LEVEL 6 (PODIUM LEVEL)