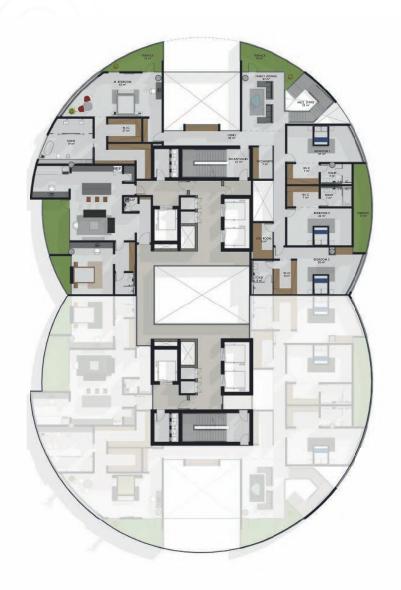

## 1(2) & 3(2) BEDROOM APARTMENT

2 (2) **BEDROOM APARTMENT** & 4 (2) BEDROOM **MAISONETTE LVL** KEY LVL 1 & 2

1(4) BEDROOM APARTMENT & 5 (2) **BEDROOM MAISONETTE LVL** 1 & 2

1(2) & 3 (2) **BEDROOM APARTMENTS** 

2 **BEDROOM APARTMENT &** 4 **BED MAISONETTE** (LOWER)

2 BEDROOM APARTMENT & 4 BED MAISONETTE (LOWER) OPT 2

2 BEDROOM APARTMENT & 4 BED MAISONETTE (UPPER) OPT 2

1 **BEDROOM APARTMENT &** 5 **BED MAISONETTE** (LOWER)