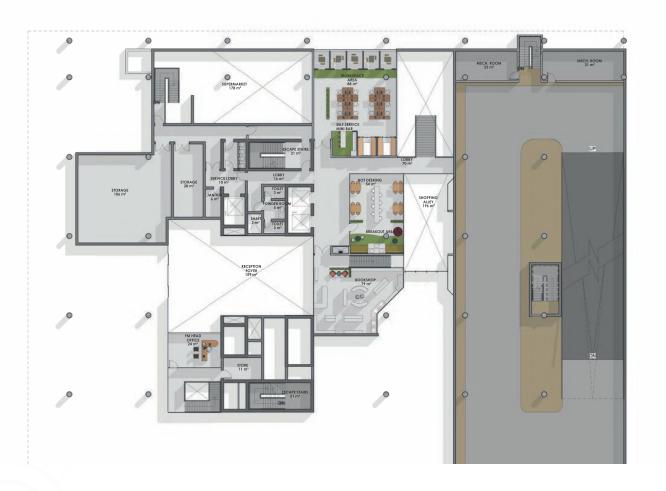

## GROUND FLOOR PLAN

PARKING LEVEL 1 (PL2 SIMILAR)

PARKING LEVEL 3

LEVEL 5 - ANCILLIARY LEVEL 1

MEZZANINE **LEVEL 5 (M5)** 

LEVEL 6 (PODIUM LEVEL)