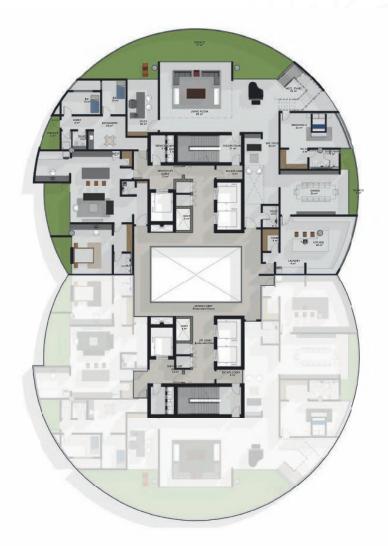

## 1(2) & 3(2) BEDROOM APARTMENT

2 (2) **BEDROOM APARTMENT** & 4 (2) BEDROOM **MAISONETTE LVL** KEY LVL 1 & 2

1(4) BEDROOM APARTMENT & 5 (2) **BEDROOM MAISONETTE LVL** 1 & 2

1(2) & 3 (2) **BEDROOM APARTMENTS** 

2 **BEDROOM APARTMENT &** 4 **BED MAISONETTE** (LOWER)

2 BEDROOM APARTMENT & 4 BED MAISONETTE (LOWER) OPT 2

2 BEDROOM APARTMENT & 4 BED MAISONETTE (UPPER) OPT 2

1 **BEDROOM APARTMENT &** 5 **BED MAISONETTE** (LOWER)