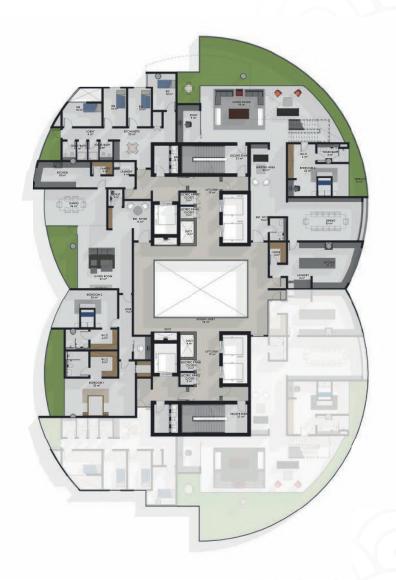

## 1(2) & 3(2) BEDROOM APARTMENT

2 (2) **BEDROOM APARTMENT** & 4 (2) BEDROOM **MAISONETTE LVL** KEY LVL 1 & 2

1(4) BEDROOM APARTMENT & 5 (2) **BEDROOM MAISONETTE LVL** 1 & 2

1(2) & 3 (2) **BEDROOM APARTMENTS** 

2 **BEDROOM APARTMENT &** 4 **BED MAISONETTE** (LOWER)

2 BEDROOM APARTMENT & 4 BED MAISONETTE (LOWER) OPT 2

2 BEDROOM APARTMENT & 4 BED MAISONETTE (UPPER) OPT 2

1 **BEDROOM APARTMENT &** 5 **BED MAISONETTE** (LOWER)