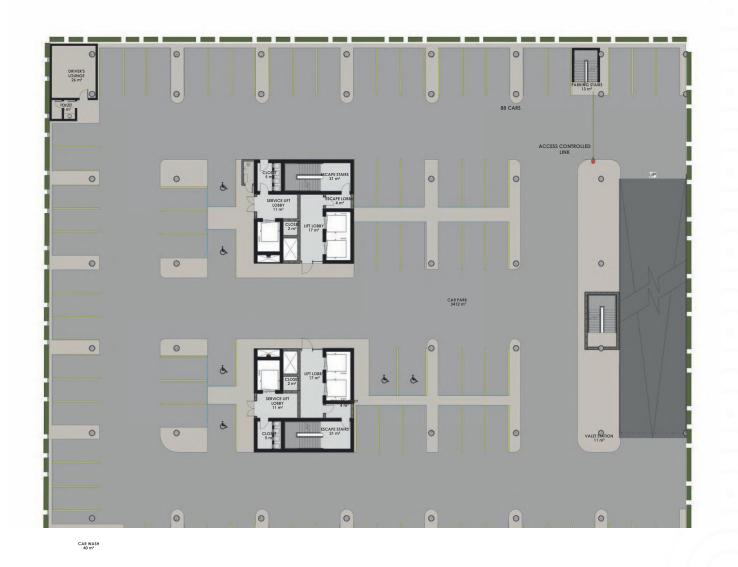

## GROUND FLOOR PLAN

PARKING LEVEL 1 (PL2 SIMILAR)

PARKING LEVEL 3

LEVEL 5 - ANCILLIARY LEVEL 1

MEZZANINE **LEVEL 5 (M5)** 

LEVEL 6 (PODIUM LEVEL)