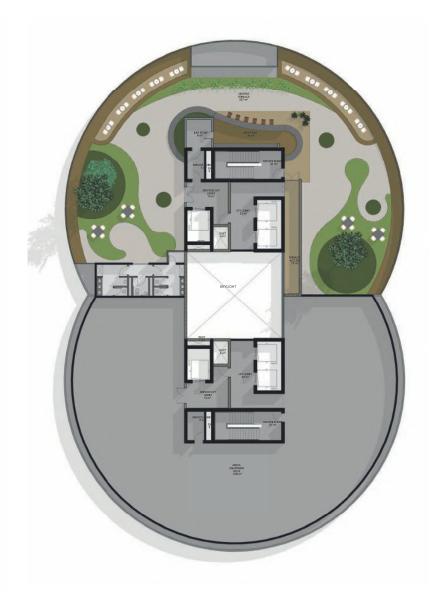

1 **BEDROOM APARTMENT &** 5 **BED MAISONETTE** (UPPER)

LEVEL 24 - ROOF DECK

**SECTION** 

VIEW FROM **BOURDILLON ROAD** 

RESIDENTIAL ZONE **DROP-OFF** 

PUBLIC ZONE **DROP-OFF** 

5 **BED MAISONETTE** - LIVING ROOM **INTERIOR** 