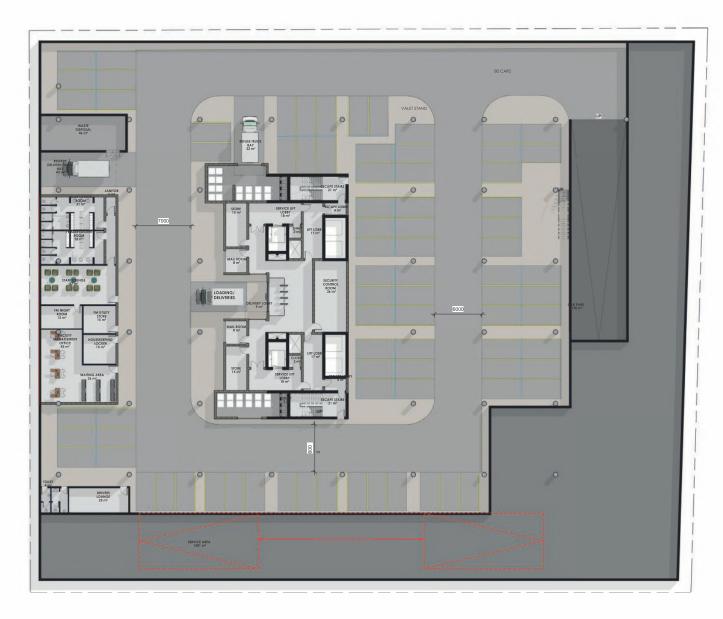

## GROUND FLOOR PLAN

PARKING LEVEL 1 (PL2 SIMILAR)

PARKING LEVEL 3

LEVEL 5 - ANCILLIARY LEVEL 1

MEZZANINE **LEVEL 5 (M5)** 

LEVEL 6 (PODIUM LEVEL)