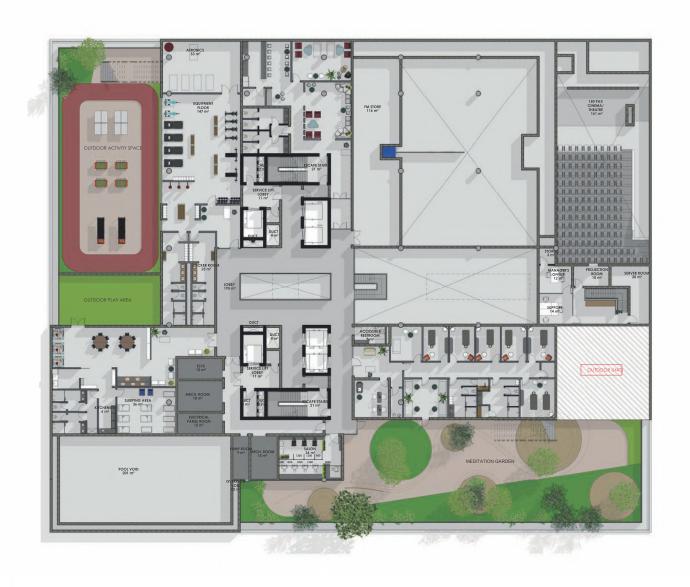

## GROUND FLOOR PLAN

PARKING LEVEL 1 (PL2 SIMILAR)

PARKING LEVEL 3

LEVEL 5 - ANCILLIARY LEVEL 1

MEZZANINE **LEVEL 5 (M5)** 

LEVEL 6 (PODIUM LEVEL)