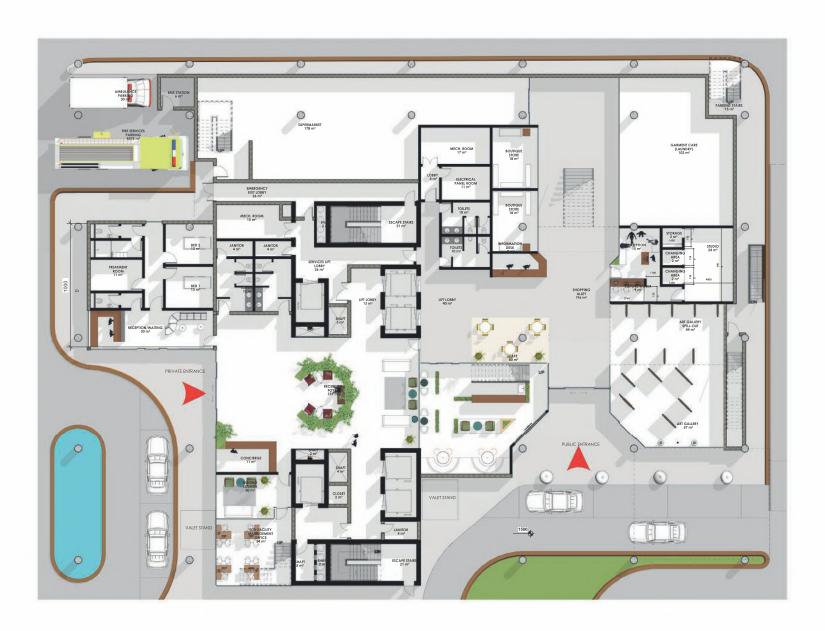

## GROUND FLOOR PLAN

PARKING LEVEL 1 (PL2 SIMILAR)

PARKING LEVEL 3

LEVEL 5 - ANCILLIARY LEVEL 1

MEZZANINE **LEVEL 5 (M5)** 

LEVEL 6 (PODIUM LEVEL)

1 **BEDROOM APARTMENT &** 5 **BED MAISONETTE** (UPPER)

LEVEL 24 - ROOF DECK

**SECTION** 

VIEW FROM **BOURDILLON ROAD** 

RESIDENTIAL ZONE **DROP-OFF** 

PUBLIC ZONE **DROP-OFF** 

5 **BED MAISONETTE** - LIVING ROOM **INTERIOR** 