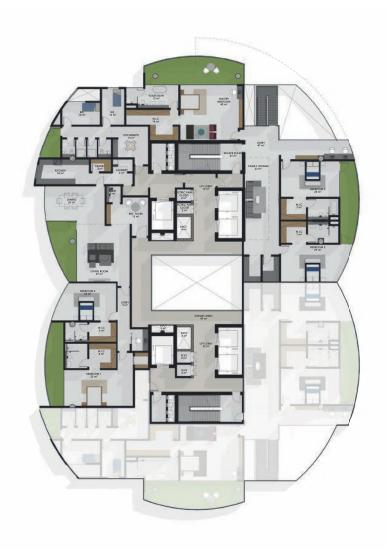

## 1(2) & 3(2) BEDROOM APARTMENT

2 (2) **BEDROOM APARTMENT** & 4 (2) BEDROOM **MAISONETTE LVL** KEY LVL 1 & 2

1(4) BEDROOM APARTMENT & 5 (2) **BEDROOM MAISONETTE LVL** 1 & 2

1(2) & 3 (2) **BEDROOM APARTMENTS** 

2 **BEDROOM APARTMENT &** 4 **BED MAISONETTE** (LOWER)

2 BEDROOM APARTMENT & 4 BED MAISONETTE (LOWER) OPT 2

2 BEDROOM APARTMENT & 4 BED MAISONETTE (UPPER) OPT 2

1 **BEDROOM APARTMENT &** 5 **BED MAISONETTE** (LOWER)